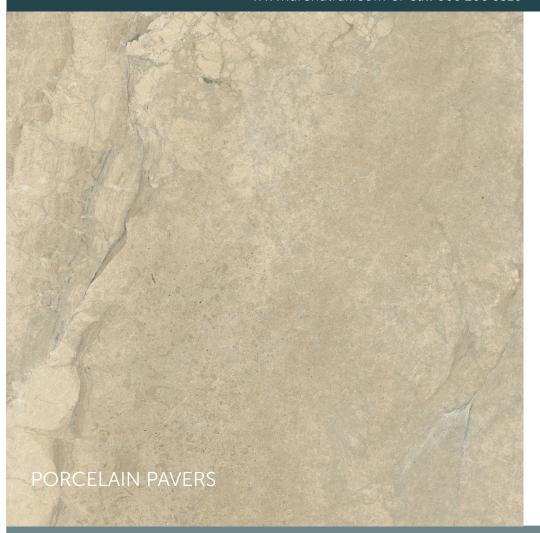

## PIEDMONT DESERT (Rough)

A fusion of limestone and marble in appearance with contrasting cloud effects and darker thin veins. The sand background is enhanced by tones of straw yellow, light grey and delicate orange.

High variation in shade and features between individual pavers. A much rougher surface than most porcelain pavers, offering enhanced slip resistance (R11C).

Color & Shade Variation:

Very high shade & texture variation & random color differences